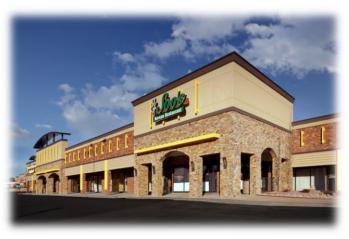

## 3557 South Ave. Springfield, MO 65807

www.billbeall.com

1,575 SF OFFICE SPACE - FOR LEASE

## **HIGHLIGHTS**

- 1,575 SF Office Space
- Can be combined with adjacent 4,350 SF for a total of 5,925 SF
- Open Reception Area, Private Offices & 2 Restrooms
- Located in the Kickapoo Corners Shopping Center
- Lease Rate: \$7.00 / SF (\$919.00 / Month)
- NNN: \$2.75 / SF (\$361.00 / Month)
- Estimated Monthly Payment: \$1,280.00