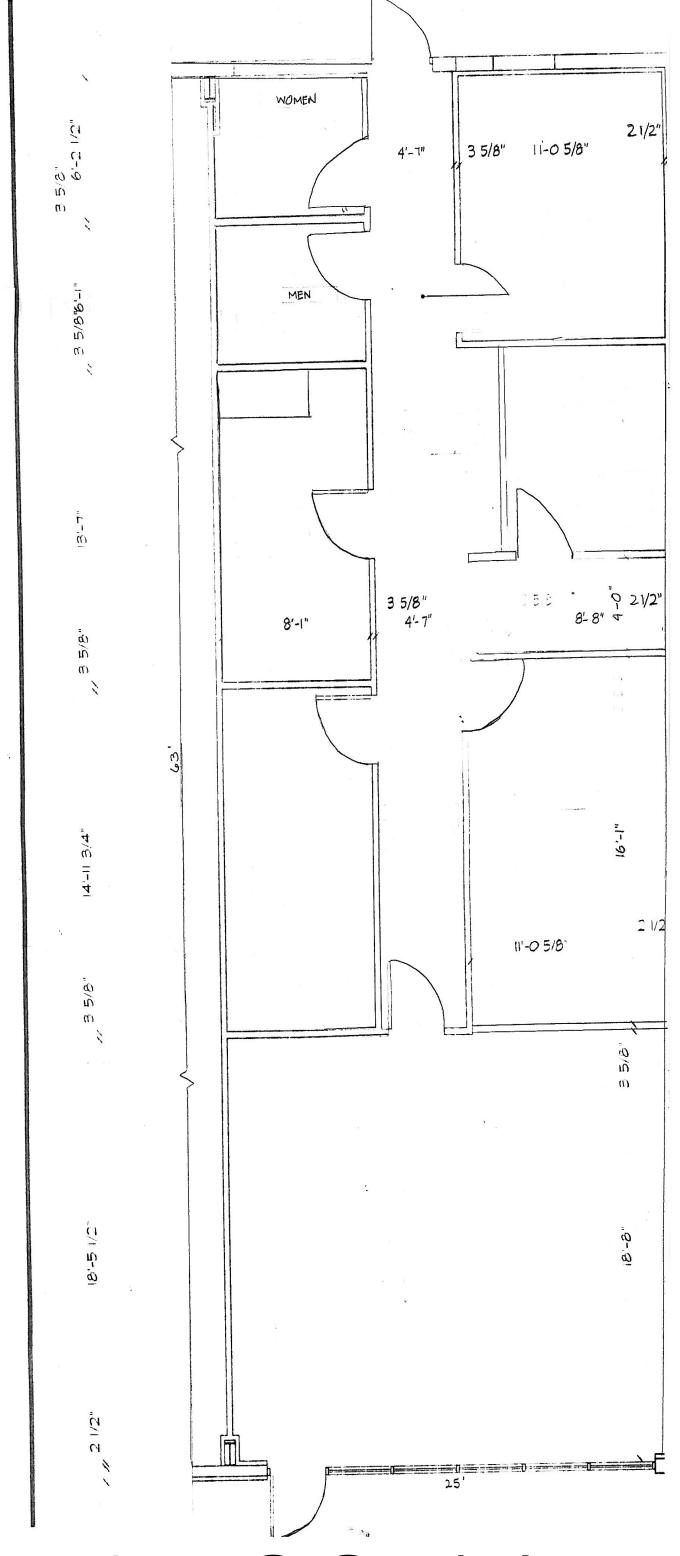

## **HIGHLIGHTS**

- 1,575 SF Office Space
- Can be combined with adjacent 4,350 SF for a total of 5,925 SF
- Open Reception Area, Private Offices & 2 Restrooms
- Located in the Kickapoo Corners Shopping Center
- Lease Rate: \$7.00 / SF (\$919.00 / Month)
- NNN: \$2.75 / SF (\$361.00 / Month)
- Estimated Monthly Payment: \$1,280.00