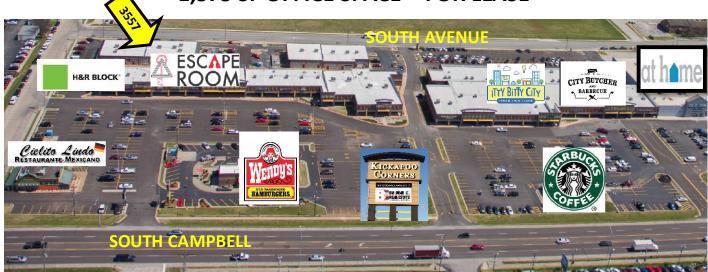

## 3557 South Ave. Springfield, MO 65807

www.billbeall.com

1,575 SF OFFICE SPACE - FOR LEASE

## **HIGHLIGHTS**

- 1,575 SF Office Space
- Can be combined with adjacent 4,350 SF for a total of 5,925 SF
- Open Reception Area, Private Offices & 2 Restrooms
- Located in the Kickapoo Corners Shopping Center
- Lease Rate: \$7.00 / SF (\$919.00 / Month)
- NNN: \$2.75 / SF (\$361.00 / Month)
- Estimated Monthly Payment: \$1,280.00

## **Kickapoo Corners Shopping Center**

Bill Beall Co., Inc.

2921 S. National Ave., Springfield, MO 65804

(417) 887-5535 email: beall@billbeall.com